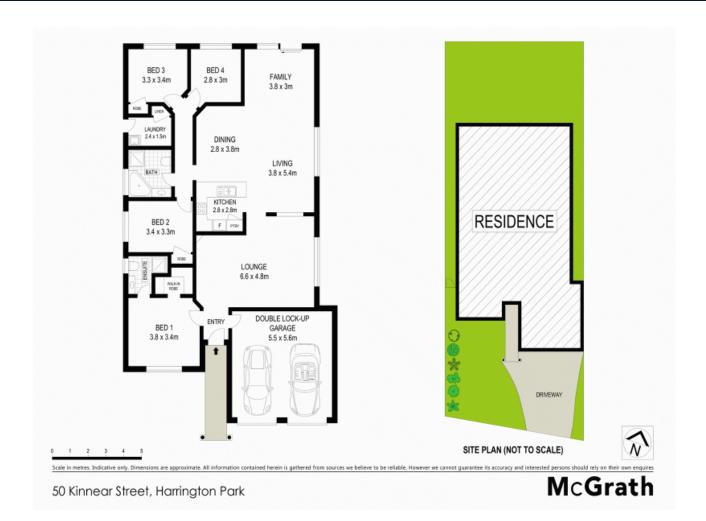

## 50 Kinnear Street Harrington Park, NSW

- Within easy reach of many parks and walking tracks
- North rear facing in a peaceful street and overlooking parklands
- Open plan living, dining, meals and separate lounge room
- Modern kitchen has stone bench and gas cooking
- Four bedrooms, built-ins to three, ensuite and walk-in to master
- Double remote garage with internal access
- Gas heating and air conditioning
- Tiled floors in main living areas, low maintenance gardens
- Neutral colour tones, walk to bus stop
- Ideally located for future growth