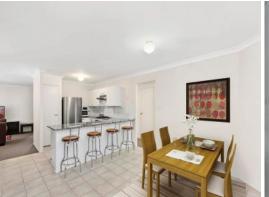

- Within easy reach of many parks and walking tracks
- North rear facing in a peaceful street and overlooking parklands
- Open plan living, dining, meals and separate lounge room
- Modern kitchen has stone bench and gas cooking
- Four bedrooms, built-ins to three, ensuite and walk-in to master
- Double remote garage with internal access
- Gas heating and air conditioning
- Tiled floors in main living areas, low maintenance gardens
- Neutral colour tones, walk to bus stop
- Ideally located for future growth