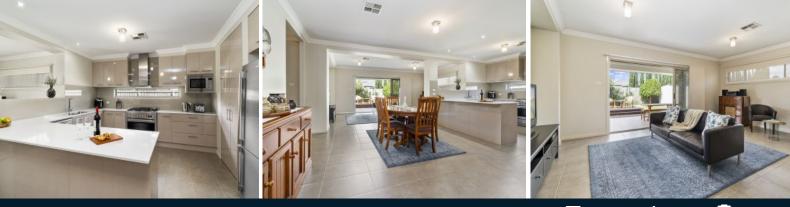

- Oversized master bedroom with ensuite bathroom and walk in robe
- Remaining bedrooms all generous and feature built in robes
- Purpose built home theatre area could convert to fifth bedroom

- Large entertainers kitchen with generous storage, stone tops and 900mm appliances

- Combined dining and living area are expansive and flow to the outdoors
- Covered alfresco area with timber deck and large private yard
- Double gate side access may suit storage for work van or boat