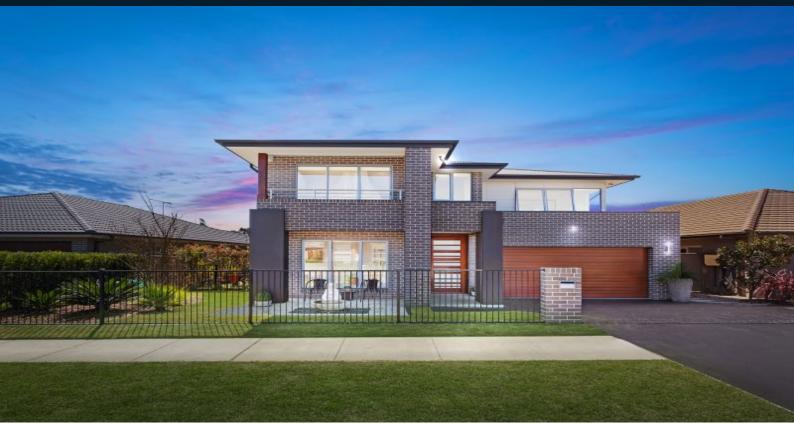

## 11 Redcap Street Spring Farm, NSW

## Grand family home

Beautifully crafted to inspiring proportions, this remarkable ex-display home provides unbeatably style, quality and exquisite elegance. Set in the beautiful Riverside Estate moments from schools, lakes, shopping and public transport.

- Grand 42sq home occupying a 540sqm parcel
- Four bedrooms, ceiling fans, built-in robes
- Master retreat features, walk-in robe, ensuite and balcony
- Lower level study or fifth bedrooms with bathroom access
- Grand kitchen with butler's pantry and separate walk-in pantry
- Three bathrooms with additional toilet in the garage
- Ducted air conditioning, gas cooking, open void with sky lights
- Light filled floorplan with multiple living/dining options
- Picturesque landscaping with multiple covered entertaining options
- Walking distance to Spring Farm Lake, dog park, schools and shopping