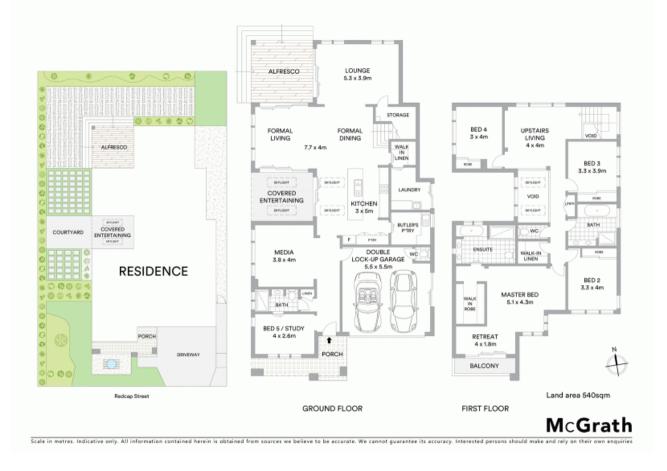

- Grand 42sq home occupying a 540sqm parcel
- Four bedrooms, ceiling fans, built-in robes
- Master retreat features, walk-in robe, ensuite and balcony
- Lower level study or fifth bedrooms with bathroom access
- Grand kitchen with butler's pantry and separate walk-in pantry
- Three bathrooms with additional toilet in the garage
- Ducted air conditioning, gas cooking, open void with sky lights
- Light filled floorplan with multiple living/dining options
- Picturesque landscaping with multiple covered entertaining options
- Walking distance to Spring Farm Lake, dog park, schools and shopping