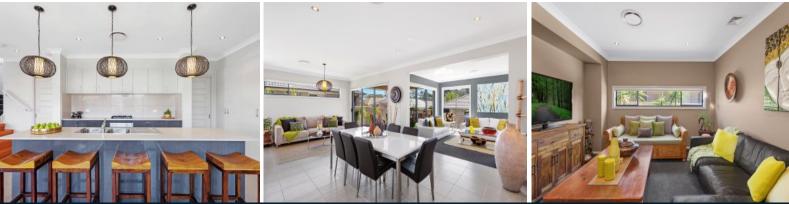

- Grand 42sq home occupying a 540sqm parcel
- Four bedrooms, ceiling fans, built-in robes
- Master retreat features, walk-in robe, ensuite and balcony
- Lower level study or fifth bedrooms with bathroom access
- Grand kitchen with butler's pantry and separate walk-in pantry
- Three bathrooms with additional toilet in the garage
- Ducted air conditioning, gas cooking, open void with sky lights
- Light filled floorplan with multiple living/dining options
- Picturesque landscaping with multiple covered entertaining options
- Walking distance to Spring Farm Lake, dog park, schools and shopping