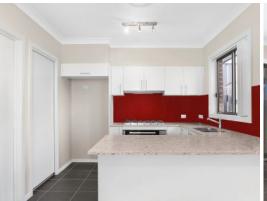

- Attractive facade with quality street presence
- Open plan kitchen, dining, lounge and alfresco area
- Kitchen equipped with granite tops, gas cooking and dishwasher
- Master bedroom boasts a walk-in robe, ensuite and security shutters
- Additional bedrooms offering fitted built-in robes
- Ducted air conditioning, security alarm and natural gas
- Automated double lock-up garage
- Meticulously maintained gardens
- Alfresco area opens hosts caf? blinds to suit all seasons
- A short stroll to the local park, schools and shopping centre