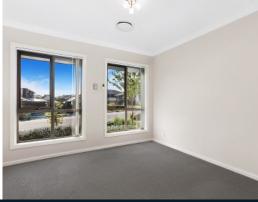

- Attractive facade with quality street presence
- Open plan kitchen, dining, lounge and alfresco area
- Kitchen equipped with granite tops, gas cooking and dishwasher
- Master bedroom boasts a walk-in robe, ensuite and security shutters
- Additional bedrooms offering fitted built-in robes
- Ducted air conditioning, security alarm and natural gas
- Automated double lock-up garage
- Meticulously maintained gardens
- Alfresco area opens hosts caf? blinds to suit all seasons
- A short stroll to the local park, schools and shopping centre