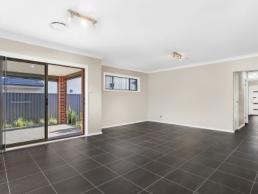

- Attractive facade with quality street presence
- Open plan kitchen, dining, lounge and alfresco area
- Kitchen equipped with granite tops, gas cooking and dishwasher
- Master bedroom boasts a walk-in robe, ensuite and security shutters
- Additional bedrooms offering fitted built-in robes
- Ducted air conditioning, security alarm and natural gas
- Automated double lock-up garage
- Meticulously maintained gardens
- Alfresco area opens hosts caf? blinds to suit all seasons
- A short stroll to the local park, schools and shopping centre