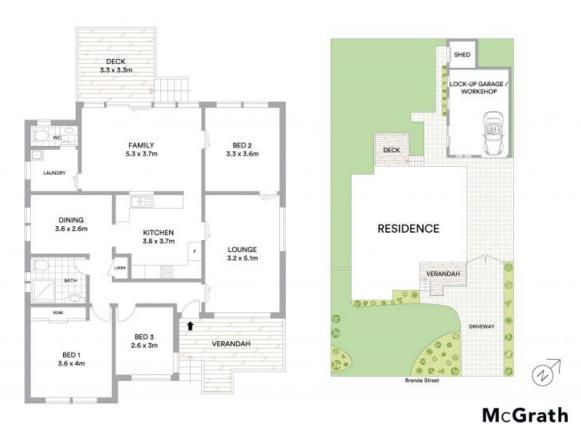

## 5 Brenda Street Ingleburn, NSW

## Large 581sqm block

Fantastic location for a first home or portfolio addition, this well maintained single level home presents an effortlessly comfortable lifestyle in a premium location. This home is beautifully presented with a bright, exuberant layout within minutes to Ingleburn Station.

- Situated on a generous 581sqm
- Stunning street appeal and immaculate presentation
- Three generous size bedrooms
- Manicured gardens with an additional parking options
- Central timber kitchen with skylight and plenty of cabinetry
- Large family room with seamless outdoor flow
- Designated formal living and dining options
- Lock-up garage includes a workshop and garden shed
- Highlights include internal laundry and air conditioning
- Easy access to Ingleburn Train Station, bus stops, schools and shopping