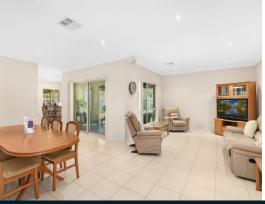

- Beautiful frontage with excellent street appeal
- Master bedrooms hosts walk-in robe and ensuite
- Additional bedrooms are fitted with BIR and ceiling fans
- Multiple formal and casual living/dining options
- Modern stone kitchen with gas cooktop and dishwasher
- Automatic double garage, internal entry to home
- Solar panels, ducted air conditioning and natural gas
- Easy-care backyard with garden shed and side access
- Private alfresco and separate oversized covered pergola
- Moments to shops, schools, parks and walking trails