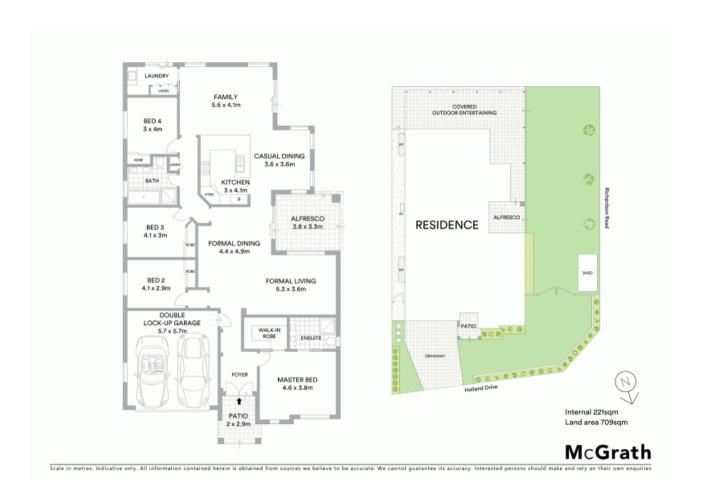

## 1 Holland Drive Spring Farm, NSW

## Impressive 709sqm corner block

Flawlessly presented with an impressive layout, this stunning four bedroom home is brimming with an ultra modern feel to appease growing families. A unique opportunity offering phenomenal style and character complemented with a neutral colour palette throughout.

- Beautiful frontage with excellent street appeal
- Master bedrooms hosts walk-in robe and ensuite
- Additional bedrooms are fitted with BIR and ceiling fans
- Multiple formal and casual living/dining options
- Modern stone kitchen with gas cooktop and dishwasher
- Automatic double garage, internal entry to home
- Solar panels, ducted air conditioning and natural gas
- Easy-care backyard with garden shed and side access
- Private alfresco and separate oversized covered pergola
- Moments to shops, schools, parks and walking trails