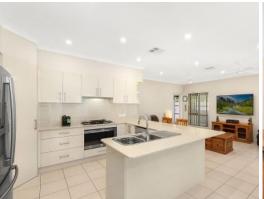

- Beautiful frontage with excellent street appeal
- Master bedrooms hosts walk-in robe and ensuite
- Additional bedrooms are fitted with BIR and ceiling fans
- Multiple formal and casual living/dining options
- Modern stone kitchen with gas cooktop and dishwasher
- Automatic double garage, internal entry to home
- Solar panels, ducted air conditioning and natural gas
- Easy-care backyard with garden shed and side access
- Private alfresco and separate oversized covered pergola
- Moments to shops, schools, parks and walking trails