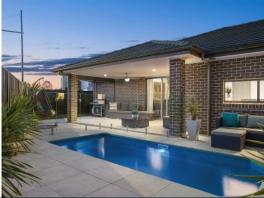

- Generous modern kitchen with stone tops overlooking pool
- Kitchen with stainless steel appliances, 900mm gas cooktop
- Well-proportioned Butler's pantry with extra sink, dishwasher
- Master bedroom with walk through his and hers robe, ensuite
- Remaining three bedrooms comfortable in size with built-ins
- Downlights throughout, theatre room with plantation shutters  $% \left( 1\right) =\left( 1\right) \left( 1$
- Large stacker doors which lead to covered alfresco area
- Covered outdoor alfresco area with in ground swimming pool  $% \label{eq:coverage} % \$
- Level lawns for young children, alarm, double remote garage