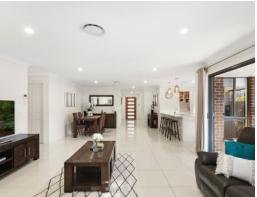

- Generous modern kitchen with stone tops overlooking pool
- Kitchen with stainless steel appliances, 900mm gas cooktop
- Well-proportioned Butler's pantry with extra sink, dishwasher
- Master bedroom with walk through his and hers robe, ensuite
- Remaining three bedrooms comfortable in size with built-ins
- Downlights throughout, theatre room with plantation shutters  $% \left( 1\right) =\left( 1\right) \left( 1$
- Large stacker doors which lead to covered alfresco area
- Covered outdoor alfresco area with in ground swimming pool  $% \label{eq:coverage} % \$
- Level lawns for young children, alarm, double remote garage