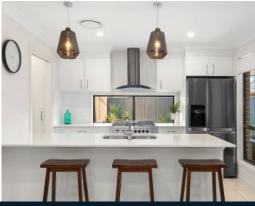

- Generous modern kitchen with stone tops overlooking pool
- Kitchen with stainless steel appliances, 900mm gas cooktop
- Well-proportioned Butler's pantry with extra sink, dishwasher
- Master bedroom with walk through his and hers robe, ensuite
- Remaining three bedrooms comfortable in size with built-ins
- Downlights throughout, theatre room with plantation shutters  $% \left( 1\right) =\left( 1\right) \left( 1$
- Large stacker doors which lead to covered alfresco area
- Covered outdoor alfresco area with in ground swimming pool  $% \label{eq:coverage} % \$
- Level lawns for young children, alarm, double remote garage