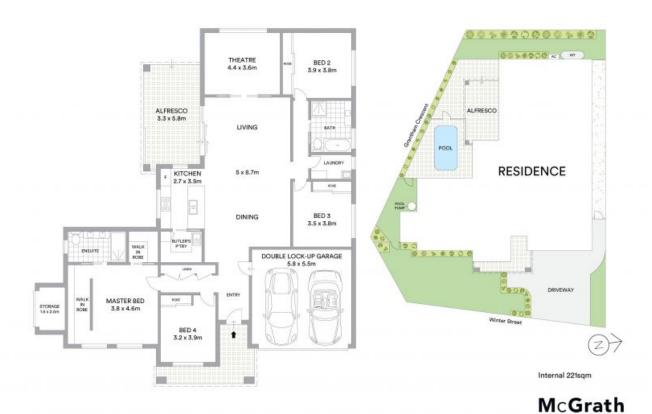

## 78 Winter Street Denham Court, NSW

## Modern family home in the sort after Denham Court

The quality New Living family home is situated in the sort after suburb of Denham Court on a generous corner block. Set within moments of Willowdale shopping centre, Leppington train station, local parks and soon to be built Leppington Public School.

- Generous modern kitchen with stone tops overlooking pool
- Kitchen with stainless steel appliances, 900mm gas cooktop
- Well-proportioned Butler's pantry with extra sink, dishwasher
- Master bedroom with walk through his and hers robe, ensuite
- Remaining three bedrooms comfortable in size with built-ins
- Downlights throughout, theatre room with plantation shutters  $% \left( 1\right) =\left( 1\right) \left( 1$
- Large stacker doors which lead to covered alfresco area
- Covered outdoor alfresco area with in ground swimming pool  $% \label{eq:coverage} % \$
- Level lawns for young children, alarm, double remote garage