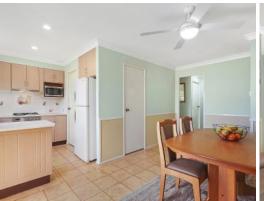

- 612sqm block of land with granny-flat potential (STCA)
- Four comfortably sized bedrooms, one containing built-in robe
- Seperate living and dining spaces
- Central kitchen filled with natural sunlight
- Lock-up garage with drive through access
- Wide frontage, split system air conditioning
- Family bathroom with separate toilet
- Easycare child-friendly yard
- Moments to shopping, schools and public transport
- Perfect for first home buyers or astute investors