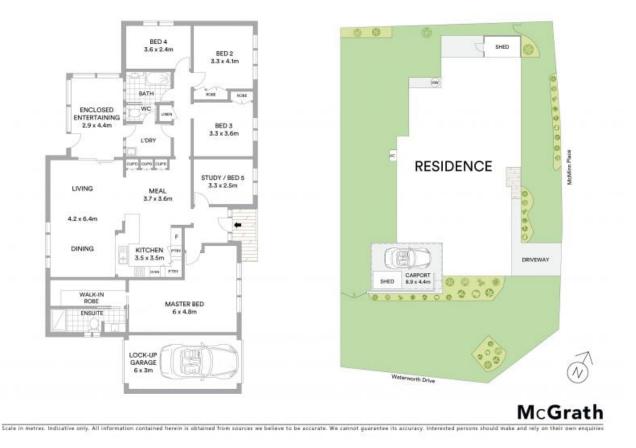

- Oversized master bedroom features walk-in robe, ensuite
- Optional study or fifth bedroom
- Updated modern kitchen, dishwasher and stone bench tops
- Open planned kitchen, dining and living area
- Neutral colour palette, security shutters, air conditioning
- Drive through garage opens to additional car space
- Nestled on 672.4sqm corner parcel with side access
- Enclosed entertaining area with level lawns and garden shed
- Positioned in a prime location close to shops and schools
- Perfect opportunity for first home buyers and astute investors