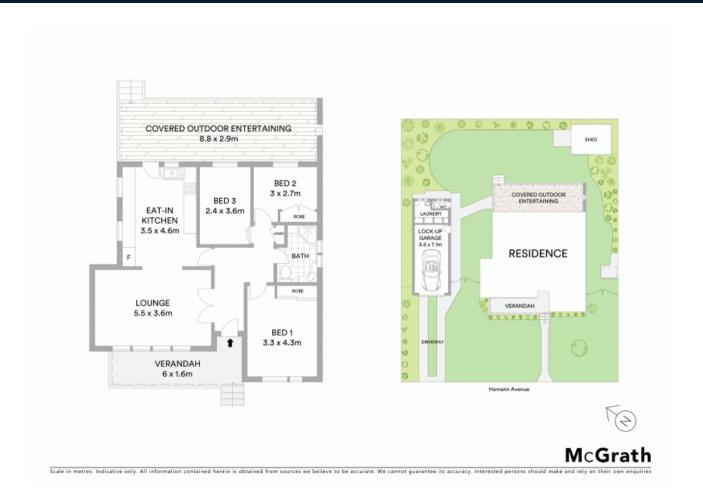

## Wide 22.5m frontage

A flexible floorplan and private outdoor spaces create the perfect environment for family life in this well-proportioned home. Resting on a wide level parcel with immaculate landscaping, located a short stroll to local schools, buses and Leumeah Train Station.

- 582sqm fenced parcel with established gardens
- Three comfortably sized bedrooms, two containing built-in robes
- Eat-in kitchen bathed with natural sunlight
- Well-appointed laundry with additional toilet
- Decked entertaining embraces elevated views of the yard
- Wide frontage, side access, garden sheds
- Split system air conditioning and solar hot water
- Off street parking in side driveway and single lock-up garage/workshop
- Perfect for first home buyers and investors
- Moments to shopping, schools, parks and train stations