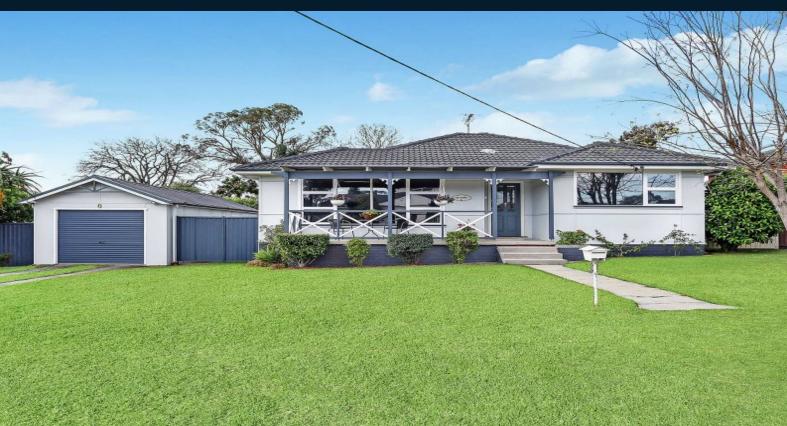

## 6 Homann Avenue Leumeah, NSW

## Wide 22.5m frontage

A flexible floorplan and private outdoor spaces create the perfect environment for family life in this well-proportioned home. Resting on a wide level parcel with immaculate landscaping, located a short stroll to local schools, buses and Leumeah Train Station.

- 582sqm fenced parcel with established gardens
- Three comfortably sized bedrooms, two containing built-in robes
- Eat-in kitchen bathed with natural sunlight
- Well-appointed laundry with additional toilet
- Decked entertaining embraces elevated views of the yard
- Wide frontage, side access, garden sheds
- Split system air conditioning and solar hot water
- Off street parking in side driveway and single lock-up garage/workshop
- Perfect for first home buyers and investors
- Moments to shopping, schools, parks and train stations