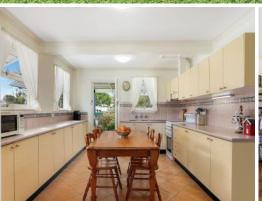

- 582sqm fenced parcel with established gardens
- Three comfortably sized bedrooms, two containing built-in robes
- Eat-in kitchen bathed with natural sunlight
- Well-appointed laundry with additional toilet
- Decked entertaining embraces elevated views of the yard
- Wide frontage, side access, garden sheds
- Split system air conditioning and solar hot water
- Off street parking in side driveway and single lock-up garage/workshop
- Perfect for first home buyers and investors
- Moments to shopping, schools, parks and train stations