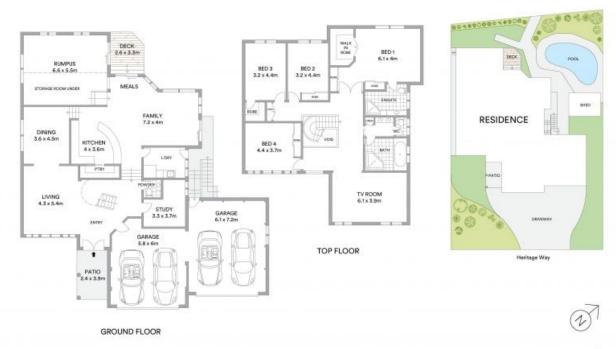

## 109 Heritage Way Glen Alpine, NSW

## Living on a grand scale

Sophistication combined with elegance, this beautiful double storey home offers large open plan living with stunning district views. Set over a 801sqm, it is moments from buses to rail, schools, Campbelltown Hospital precinct and vibrant Macarthur Square.

- Exceeding 48sqs of home
- Oversized master retreat with generous Walk in Robe and ensuite
- Central kitchen with quality appliances, cabinetry and gas cooking
- Formal and casual living areas with guest w/c and shower
- Main bathroom with spa bath
- Upstairs lounge, 3 extra sized bedrooms all with Robes
- Salt water pool, landscaped gardens and extra storage
- Ducted vacuum, ducted air conditioning, security alarm
- Four Car garage with remote and internal access
- Ideally located near Western Sydney University and major atrial Roads to  $\ensuremath{\mathsf{CBD}}$