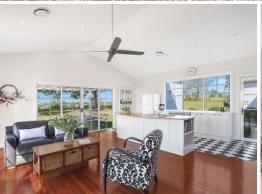

- Bespoke inclusions, superior craftsmanship, finest finishes
- Expansive five-bedroom residence with elevated outlook
- Ducted air, ambient Andorran fireplace, ducted vacuum
- Sparkling in-ground swimming pool with spectacular views
- Multiple formal/casual living options
- Kitchen with Italian made oven, walk-in pantry and island bench
- Triple lock-up garage with additional parking
- Security gated entrance with bitumen sealed road
- Access to dressage arena plus so much more
- Beautiful bushland corridor, scenic drive to schools, shops