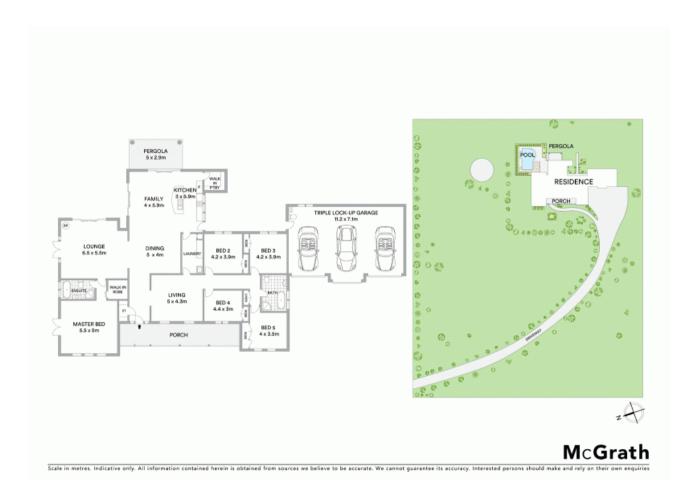

- Bespoke inclusions, superior craftsmanship, finest finishes
- Expansive five-bedroom residence with elevated outlook
- Ducted air, ambient Andorran fireplace, ducted vacuum
- Sparkling in-ground swimming pool with spectacular views
- Multiple formal/casual living options
- Kitchen with Italian made oven, walk-in pantry and island bench
- Triple lock-up garage with additional parking
- Security gated entrance with bitumen sealed road
- Access to dressage arena plus so much more
- Beautiful bushland corridor, scenic drive to schools, shops