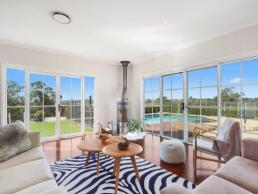

- Bespoke inclusions, superior craftsmanship, finest finishes
- Expansive five-bedroom residence with elevated outlook
- Ducted air, ambient Andorran fireplace, ducted vacuum
- Sparkling in-ground swimming pool with spectacular views
- Multiple formal/casual living options
- Kitchen with Italian made oven, walk-in pantry and island bench
- Triple lock-up garage with additional parking
- Security gated entrance with bitumen sealed road
- Access to dressage arena plus so much more
- Beautiful bushland corridor, scenic drive to schools, shops