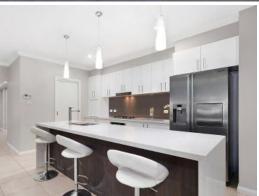

- Modern facade with landscaped gardens and wide frontage
- Impeccable presentation and quality fittings
- Four bedrooms with walk-in robe and ensuite to master
- Equipped with home theatre and separate lounge room
- Impressive kitchen with Caesar stone benches and gas cooktop
- Designated built-in study and ducted air
- Covered outdoor entertaining with manicured level lawns
- Generous 653sqm block ensures granny-flat potential (STCA)
- Double remote garage plus wide side access to rear yard
- Moments from local schools, shops and parklands