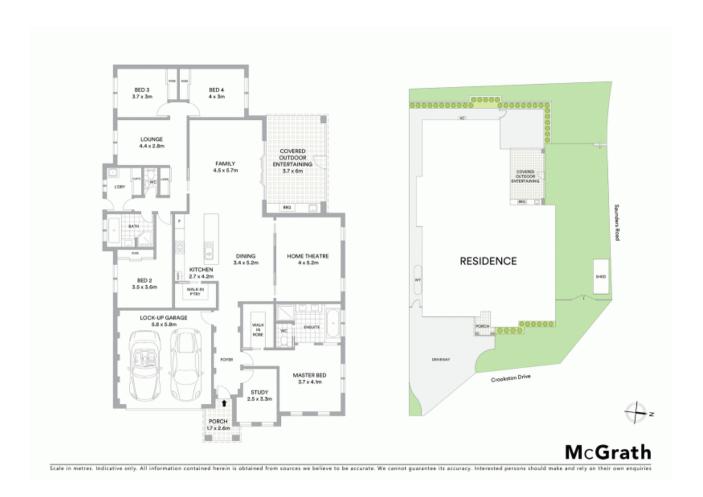

## Sprawling near new family home on 653 sqm

Sitting proudly in a quality enclave of South Camden this beautiful family home is well balanced and represents a superior quality finish. Seamless flow for internal entertaining areas to wonderful covered alfresco that is equipped with an outdoor kitchen.

- Modern facade with landscaped gardens and wide frontage
- Impeccable presentation and quality fittings
- Four bedrooms with walk-in robe and ensuite to master
- Equipped with home theatre and separate lounge room
- Impressive kitchen with Caesar stone benches and gas cooktop
- Designated built-in study and ducted air
- Covered outdoor entertaining with manicured level lawns
- Generous 653sqm block ensures granny-flat potential (STCA)
- Double remote garage plus wide side access to rear yard
- Moments from local schools, shops and parklands