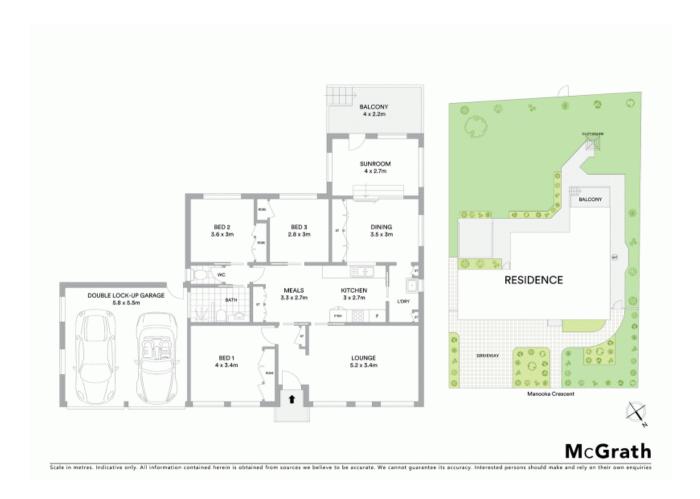

## Immaculately presented

Nestled on a gracious 701sqm parcel, this meticulously maintained residence offers outstanding lifestyle options. Positioned in a peaceful, family friendly street, this home is ideal for first home owners or astute investment.

- Stunning street appeal and immaculate presentation
- Low maintenance single level design
- Three generous bedrooms with built-in robes
- Central timber kitchen with ample cabinetry
- Segregated lounge and dining rooms
- Updated bathroom, separate w/c, neutral colour tones
- Air conditioning, alarm and natural gas
- Double lock-up garage with rear yard access
- Moments to primary and secondary schools
- Close to Campbelltown CBD, Hospitals and public transport