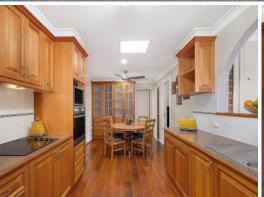

- Stunning street appeal and immaculate presentation
- Low maintenance single level design
- Three generous bedrooms with built-in robes
- Central timber kitchen with ample cabinetry
- Segregated lounge and dining rooms
- Updated bathroom, separate w/c, neutral colour tones
- Air conditioning, alarm and natural gas
- Double lock-up garage with rear yard access
- Moments to primary and secondary schools
- Close to Campbelltown CBD, Hospitals and public transport