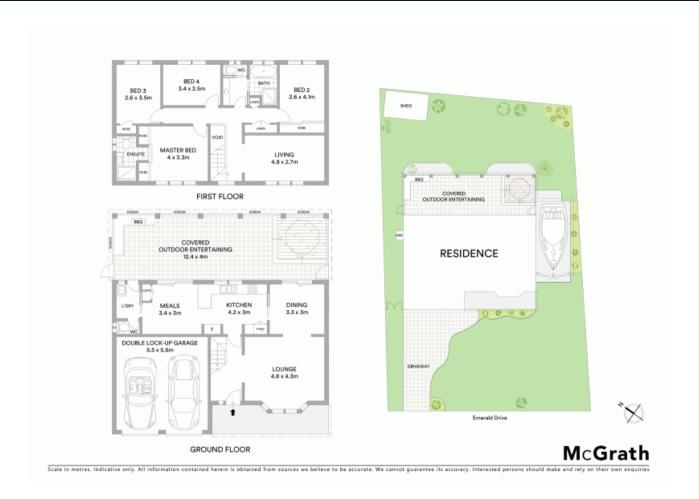

## 112 Emerald Drive Eagle Vale, NSW

- Well presented home positioned on 600sqm
- Four good sized bedrooms with built in robes to three
- Spacious kitchen with quality appliances
- Family bathroom and ensuite to the master
- Multiple formal and informal living options
- Upstairs lounge area close to bedrooms
- Additional carport with drive through access to backyard
- Covered outdoor entertaining area
- Generously sized private yard with grassed area and shed
- Ideally located close to schools, shops and transport