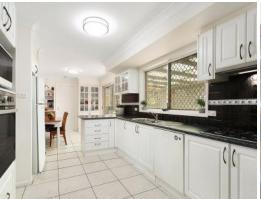

- Well presented home positioned on 600sqm
- Four good sized bedrooms with built in robes to three
- Spacious kitchen with quality appliances
- Family bathroom and ensuite to the master
- Multiple formal and informal living options
- Upstairs lounge area close to bedrooms
- Additional carport with drive through access to backyard
- Covered outdoor entertaining area
- Generously sized private yard with grassed area and shed
- Ideally located close to schools, shops and transport