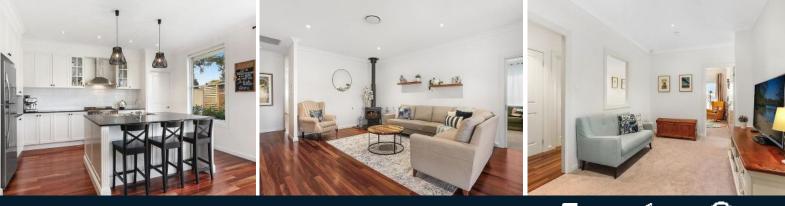

- Custom built five years young home on a 744sqm block of land
- Four large bedrooms, walk-in robe and ensuite to master
- Open plan family/meals with fire place, great natural light
- Exemplary gas kitchen fitted with stainless steel appliances
- Family size bathroom, ducted air conditioning, high ceilings
- Separate kids rumpus and lounge room, panelled feature walls
- Private alfresco entertaining overlooking landscaped gardens
- Large yard with level lawns, opens to neighbouring reserve
- Double lock up garage with remote and internal access
- Moments to Camden Central, schools, parks and walking trails