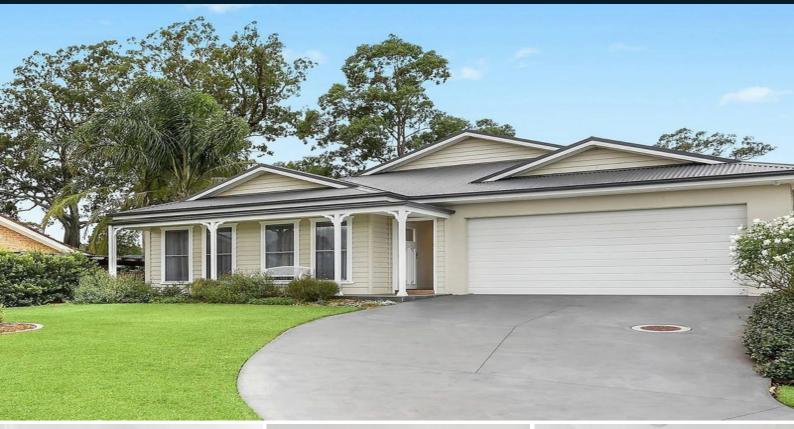

## 10 Frank Brooking Close Camden South, NSW

## Charming, character filled family size residence

Peacefully hidden away in a whisper quiet street, this modern entertainer boasts exceptional quality throughout. An open plan design complimented by Spotted-Gum timber flooring all while being nestled amongst the prime locale of Camden South country.

- Custom built five years young home on a 744sqm block of land
- Four large bedrooms, walk-in robe and ensuite to master
- Open plan family/meals with fire place, great natural light
- Exemplary gas kitchen fitted with stainless steel appliances
- Family size bathroom, ducted air conditioning, high ceilings
- Separate kids rumpus and lounge room, panelled feature walls
- Private alfresco entertaining overlooking landscaped gardens
- Large yard with level lawns, opens to neighbouring reserve
- Double lock up garage with remote and internal access
- Moments to Camden Central, schools, parks and walking trails