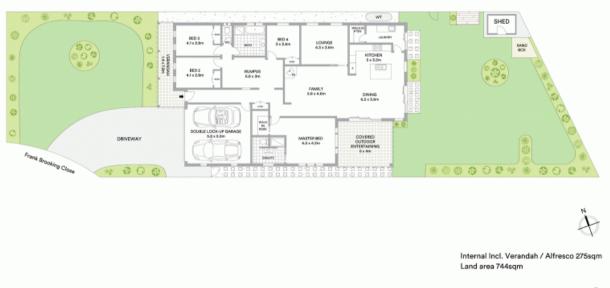

- Custom built five years young home on a 744sqm block of land
- Four large bedrooms, walk-in robe and ensuite to master
- Open plan family/meals with fire place, great natural light
- Exemplary gas kitchen fitted with stainless steel appliances
- Family size bathroom, ducted air conditioning, high ceilings
- Separate kids rumpus and lounge room, panelled feature walls
- Private alfresco entertaining overlooking landscaped gardens
- Large yard with level lawns, opens to neighbouring reserve
- Double lock up garage with remote and internal access
- Moments to Camden Central, schools, parks and walking trails