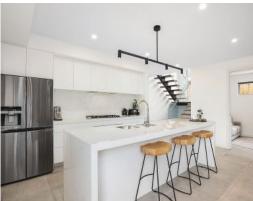

- Presenting a unique facade and striking street appeal
- Custom built focusing on high end quality and finishes
- Flowing light filled floorplan to enable open plan living
- Stunning 60mm stone kitchen and walk in pantry
- Master suite showscases a luxe ensuite and walk in
- Offering a spacious study and large media roomEquipped with three fully tiled, stone top bathrooms
- Entertainers yard offering both alfresco and pergola areas
- Fully fitted outdoor kitchen and built in BBQ
- Includes ducted air, CCTV cameras, fireplace, high ceilings