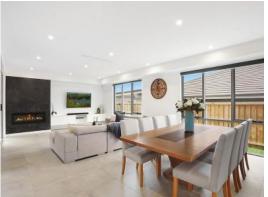

- Presenting a unique facade and striking street appeal
- Custom built focusing on high end quality and finishes
- Flowing light filled floorplan to enable open plan living
- Stunning 60mm stone kitchen and walk in pantry
- Master suite showscases a luxe ensuite and walk in
- Offering a spacious study and large media roomEquipped with three fully tiled, stone top bathrooms
- Entertainers yard offering both alfresco and pergola areas
- Fully fitted outdoor kitchen and built in BBQ
- Includes ducted air, CCTV cameras, fireplace, high ceilings