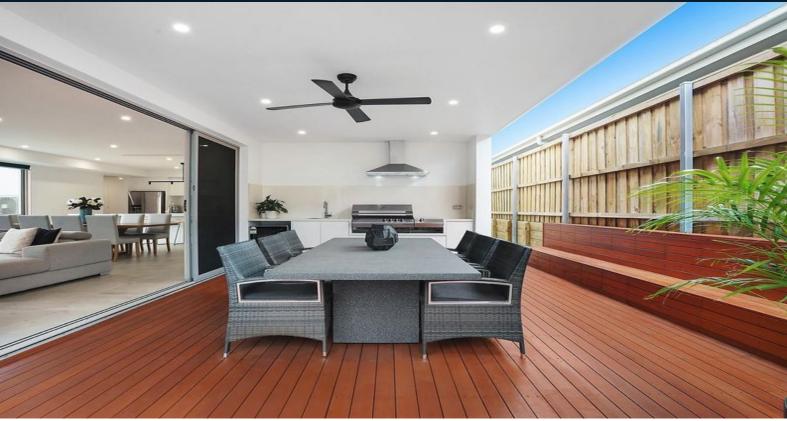

- Presenting a unique facade and striking street appeal
- Custom built focusing on high end quality and finishes
- Flowing light filled floorplan to enable open plan living
- Stunning 60mm stone kitchen and walk in pantry
- Master suite showscases a luxe ensuite and walk in
- Offering a spacious study and large media roomEquipped with three fully tiled, stone top bathrooms
- Entertainers yard offering both alfresco and pergola areas
- Fully fitted outdoor kitchen and built in BBQ
- Includes ducted air, CCTV cameras, fireplace, high ceilings