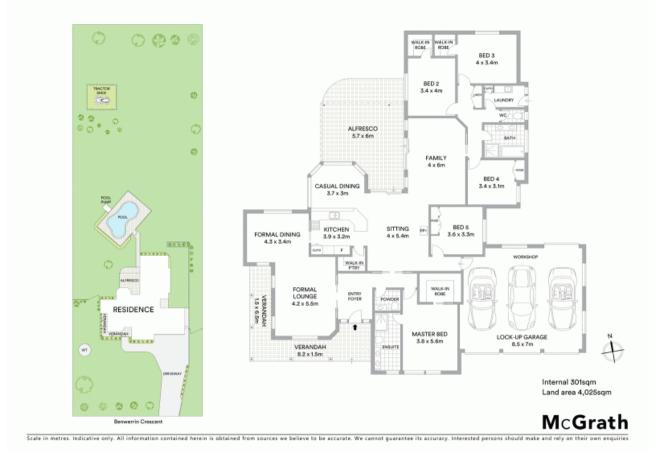

## Luxury living in Camden country

Set in one of Camden's most enviable locations, this spectacular five-bedroom home combines Camden's country living with space and size. An outstanding home of exceptional quality situated on a superb 4023sqm parcel of land.

- Picturesque facade with landscaped gardens
- Five incredible bedrooms including a master suite
- Spacious bathrooms with stylish craftsmanship
- Modern kitchen with an abundance of natural light
- Intuitive floor plan allows for a carefree lifestyle
- Sparkling in-ground pool surrounded by tranquil gardens
- Immaculately presented with a superior attention to detail
- Impressive flow for seamless indoor/outdoor entertaining
- Expansive outdoor entertaining with stunning views
- Moments to shopping, schools, parks and walking trails