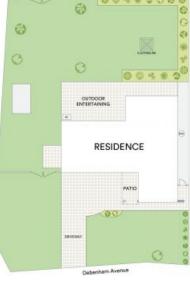

## Large 760.3sqm parcel

An outstanding first home or investment opportunity, this three bedroom property offers a perfect entry level opportunity into the market. Positioned on an easy care 760.3sqm allotment in an established neighbourhood, this home provides convenient access to school, shops and Leumeah Train Station.