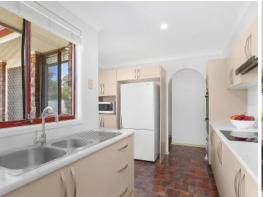

- A unique concept of comfortable, low maintenance living
- Scope for granny flat, swimming pool or extension (STCA)
- Three bedrooms with brand new carpet
- Central kitchen with electric cooktop, plenty of storage
- Freshly painted interiors, side access, wide frontage
- Tiled living room with a slow combustion fire place
- Scattered ceiling fans, split system air conditioning
  Single lock-up garage, additional off street parking
- Close proximity to schools, shops and transport