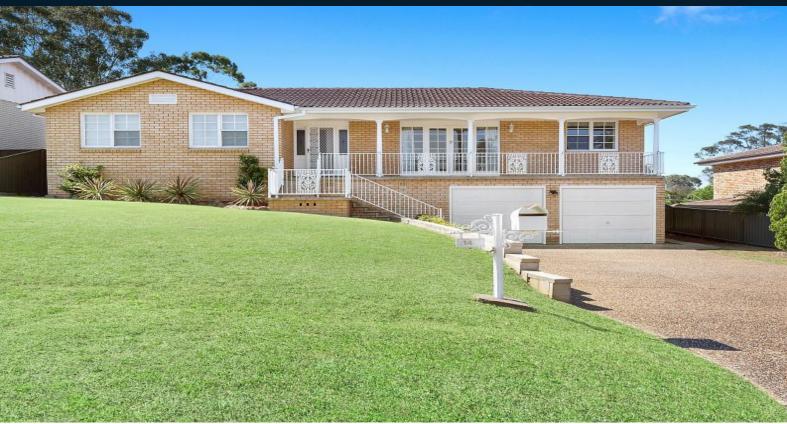

## 14 Hopson Avenue Camden South, NSW

## Highly sought and tightly held, 938sqm

Extravagantly spread over a generous 938sqm parcel in the popular Elizabeth Macarthur Estate, this tightly-held home reveals a welcoming environment of comfort and versatility for a perfect lifestyle close to central Camden and schools.

- Three spacious bedrooms with built-in robes to two
- North facing kitchen, stunning views and adjoining meals
- Open plan living and dining space, air conditioning
- Stylish French doors lead onto a sunlit front veranda
- Updated central bathroom, perfectly presented
- Covered rear patio, manicured level lawns with side access
- Double lock-up garage with additional storage and workshop
- Off street parking ideal for boat or caravan
- Stunning and prominent residence, beautiful street appeal
- Moments to Camden Hospital, parks and shopping