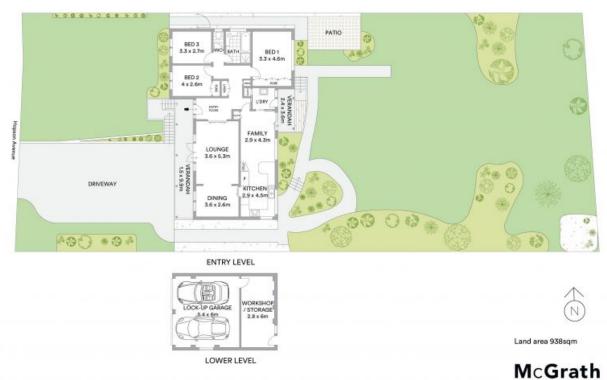

## Highly sought and tightly held, 938sqm

Extravagantly spread over a generous 938sqm parcel in the popular Elizabeth Macarthur Estate, this tightly-held home reveals a welcoming environment of comfort and versatility for a perfect lifestyle close to central Camden and schools.

- Three spacious bedrooms with built-in robes to two
- North facing kitchen, stunning views and adjoining meals
- Open plan living and dining space, air conditioning
- Stylish French doors lead onto a sunlit front veranda
- Updated central bathroom, perfectly presented
- Covered rear patio, manicured level lawns with side access
- Double lock-up garage with additional storage and workshop
- Off street parking ideal for boat or caravan
- Stunning and prominent residence, beautiful street appeal
- Moments to Camden Hospital, parks and shopping