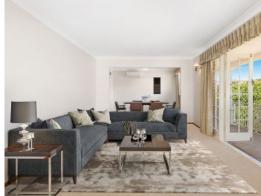

- Three spacious bedrooms with built-in robes to two
- North facing kitchen, stunning views and adjoining meals
- Open plan living and dining space, air conditioning
- Stylish French doors lead onto a sunlit front veranda
- Updated central bathroom, perfectly presented
- Covered rear patio, manicured level lawns with side access
- Double lock-up garage with additional storage and workshop
- Off street parking ideal for boat or caravan
- Stunning and prominent residence, beautiful street appeal
- Moments to Camden Hospital, parks and shopping