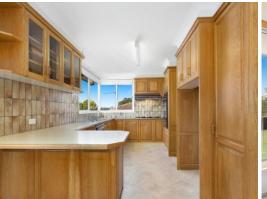

- Three spacious bedrooms with built-in robes to two
- North facing kitchen, stunning views and adjoining meals
- Open plan living and dining space, air conditioning
- Stylish French doors lead onto a sunlit front veranda
- Updated central bathroom, perfectly presented
- Covered rear patio, manicured level lawns with side access
- Double lock-up garage with additional storage and workshop
- Off street parking ideal for boat or caravan
- Stunning and prominent residence, beautiful street appeal
- Moments to Camden Hospital, parks and shopping