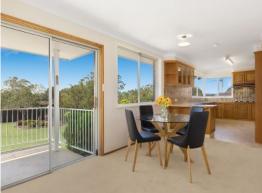

- Three spacious bedrooms with built-in robes to two
- North facing kitchen, stunning views and adjoining meals
- Open plan living and dining space, air conditioning
- Stylish French doors lead onto a sunlit front veranda
- Updated central bathroom, perfectly presented
- Covered rear patio, manicured level lawns with side access
- Double lock-up garage with additional storage and workshop
- Off street parking ideal for boat or caravan
- Stunning and prominent residence, beautiful street appeal
- Moments to Camden Hospital, parks and shopping