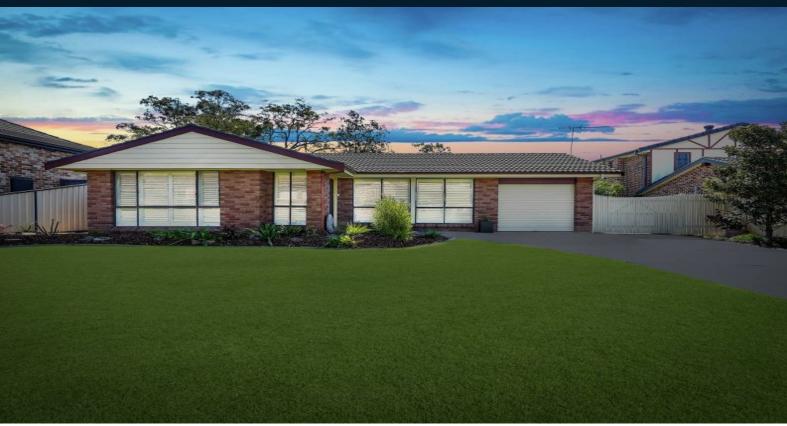

## 39 Peugeot Drive Ingleburn, NSW

## Stunning home on 561sqm

Boasting welcoming warmth and effortless relaxation, this single level home reveals a comfortable lifestyle in a peaceful setting. Positioned on a 561sqm block of land within close proximity of local shops, Ingleburn RSL Club, local parklands/reserves.

- Stunning street appeal and immaculate presentation throughout
- Cleverly designed floorplan with formal and informal areas
- Seamless outdoor flow to a large undercover entertaining area
- Sparkling in-ground swimming pool, sheds, side access
- Renovated gourmet kitchen with top-of-the-range appliances
- Smeg cooktop and oven, Bosch dishwasher, glass splashback
- Spacious master suite with ensuite and ample storage
- Impressively scaled bedrooms with ceiling fans
- Exquisite bathrooms, split system air conditioning, Plantation shutters
- Single-lock up garage with additional parking options