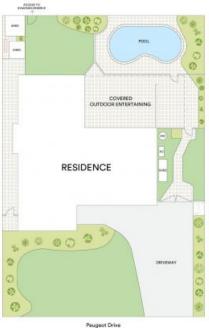

## Stunning home on 561sqm

Boasting welcoming warmth and effortless relaxation, this single level home reveals a comfortable lifestyle in a peaceful setting. Positioned on a 561sqm block of land within close proximity of local shops, Ingleburn RSL Club, local parklands/reserves.

- Stunning street appeal and immaculate presentation throughout
- Cleverly designed floorplan with formal and informal areas
- Seamless outdoor flow to a large undercover entertaining area
- Sparkling in-ground swimming pool, sheds, side access
- Renovated gourmet kitchen with top-of-the-range appliances
- Smeg cooktop and oven, Bosch dishwasher, glass splashback
- Spacious master suite with ensuite and ample storage
- Impressively scaled bedrooms with ceiling fans
- Exquisite bathrooms, split system air conditioning, Plantation shutters
- Single-lock up garage with additional parking options