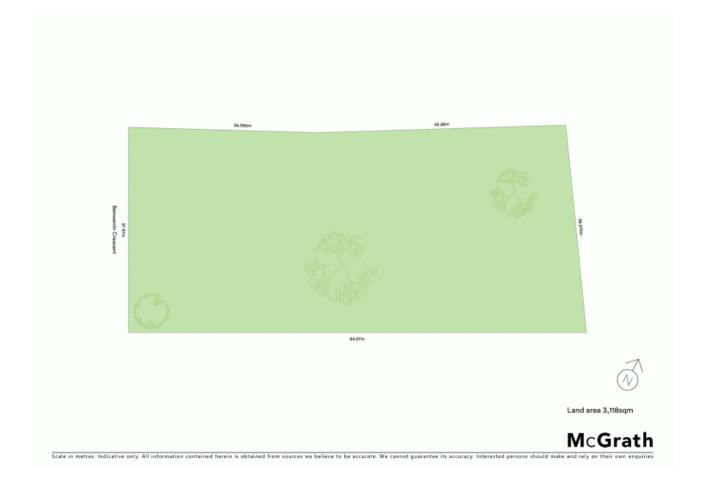

- Peacefully located in a private quiet cul-de-sac location
- Endless opportunities with stunning district views
- Registered block and ready to build your dream home
- Perfectly positioned, surrounded by quality properties
- Oversized 3,118sqm parcel with generously large frontage
- Offering all amenities of town water, sewer and natural gas
- Ideally located close to schools, cafes, shops and transport