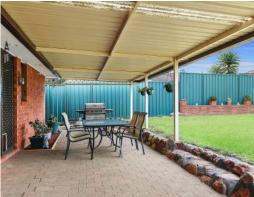

- 615sqm fully fenced parcel
- Three comfortable bedrooms with built-in robes
- Split system air conditioning for year round comfort
- Well-appointed laundry with external access
- Large entertaining with full yard access
- Perfect for first home buyers or astute investors
- Featuring ceiling fans, alarm, dishwasher
- Secure tandem carport, two garden shed
- Light-filled bathroom with separate toilet
- Walking distance to schools and bus stops