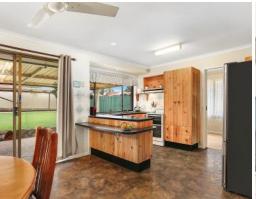

- 615sqm fully fenced parcel
- Three comfortable bedrooms with built-in robes
- Split system air conditioning for year round comfort
- Well-appointed laundry with external access
- Large entertaining with full yard access
- Perfect for first home buyers or astute investors
- Featuring ceiling fans, alarm, dishwasher
- Secure tandem carport, two garden shed
- Light-filled bathroom with separate toilet
- Walking distance to schools and bus stops