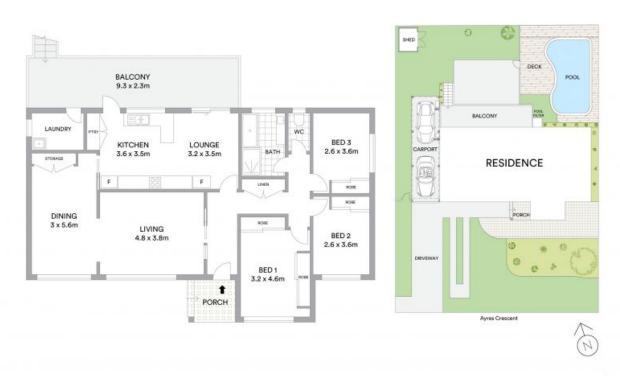

## 11 Ayres Crescent Leumeah, NSW

## Wide 26.6 metre frontage

Generously proportioned, this three bedroom home offers perfect entry level opportunity into the market. Positioned on a 645sqm allotment in an established neighbourhood, with convenient access to schools, shops and the M5 motorway.

- Three bedrooms with built-in wardrobes
- Sparkling in-ground swimming pool, garden shed
- Ceiling fans, alarm, ducted air conditioning
- Lock-up tandem carport, wide street frontage
- Central kitchen with dishwasher and plenty of storage
- Designated living and dining spaces
- Perfect starter for first home buyers or astute investors
- Updated bathroom with a separate toilet
- Moments to schools, bus stops, Leumeah Train Station
- District views, timber look flooring