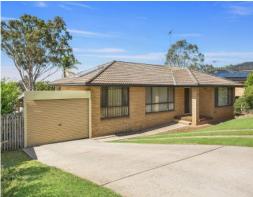

## 11 Ayres Crescent Leumeah, NSW

## Wide 26.6 metre frontage

Generously proportioned, this three bedroom home offers perfect entry level opportunity into the market. Positioned on a 645sqm allotment in an established neighbourhood, with convenient access to schools, shops and the M5 motorway.

- Three bedrooms with built-in wardrobes
- Sparkling in-ground swimming pool, garden shed
- Ceiling fans, alarm, ducted air conditioning
- Lock-up tandem carport, wide street frontage
- Central kitchen with dishwasher and plenty of storage
- Designated living and dining spaces
- Perfect starter for first home buyers or astute investors
- Updated bathroom with a separate toilet
- Moments to schools, bus stops, Leumeah Train Station
- District views, timber look flooring