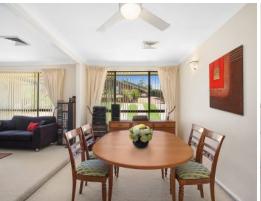

- Three bedrooms with built-in wardrobes
- Sparkling in-ground swimming pool, garden shed
- Ceiling fans, alarm, ducted air conditioning
- Lock-up tandem carport, wide street frontage
- Central kitchen with dishwasher and plenty of storage
- Designated living and dining spaces
- Perfect starter for first home buyers or astute investors
- Updated bathroom with a separate toilet
- Moments to schools, bus stops, Leumeah Train Station
- District views, timber look flooring