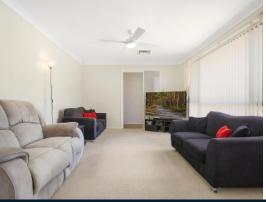

- Three bedrooms with built-in wardrobes
- Sparkling in-ground swimming pool, garden shed
- Ceiling fans, alarm, ducted air conditioning
- Lock-up tandem carport, wide street frontage
- Central kitchen with dishwasher and plenty of storage
- Designated living and dining spaces
- Perfect starter for first home buyers or astute investors
- Updated bathroom with a separate toilet
- Moments to schools, bus stops, Leumeah Train Station
- District views, timber look flooring