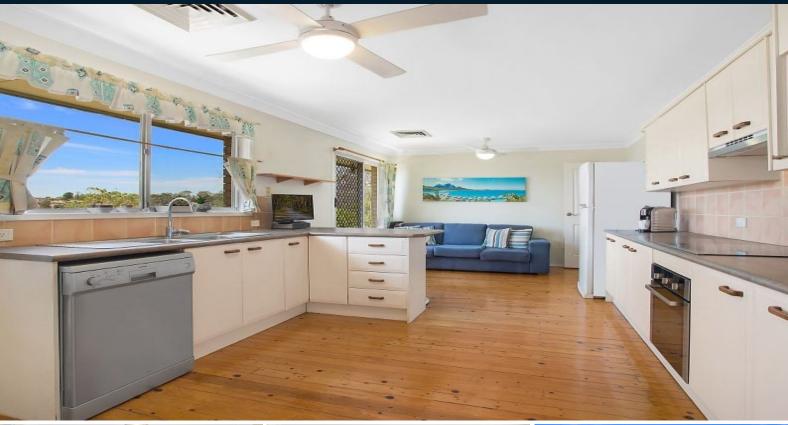

- Three bedrooms with built-in wardrobes
- Sparkling in-ground swimming pool, garden shed
- Ceiling fans, alarm, ducted air conditioning
- Lock-up tandem carport, wide street frontage
- Central kitchen with dishwasher and plenty of storage
- Designated living and dining spaces
- Perfect starter for first home buyers or astute investors
- Updated bathroom with a separate toilet
- Moments to schools, bus stops, Leumeah Train Station
- District views, timber look flooring