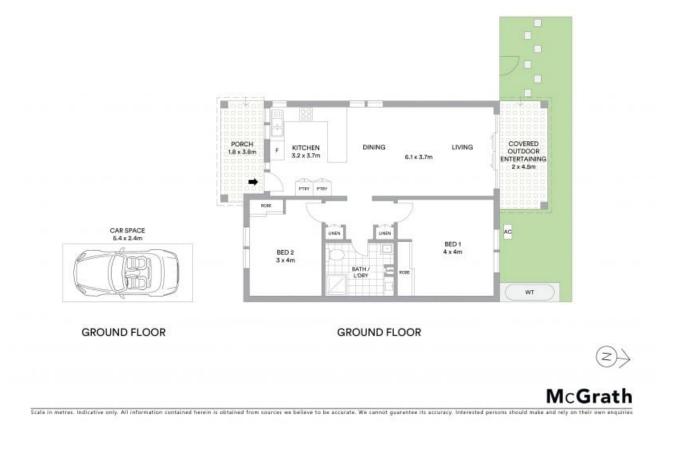

## Living for over 55's

Presenting a combination of low maintenance for ease of living and affordability, this modern two bedroom villa is located moments from central Camden and Camden Hospital. Footing a ground floor position at the rear of the complex providing minimal noise or disturbance.

- Bus stops located at the front of the complex
- Moments to Camden Hospital and medical specialists
- Stone kitchen with dishwasher and ample cabinetry
- Two sizable bedrooms with built-in robes
- Open planned kitchen, dining and living
- Air conditioning located at the heart of the home
- Combined bathroom and laundry
- Tranquil covered alfresco, water tank
- Covered parking space and access to a shared garden shed
- Strata community with no exit fees