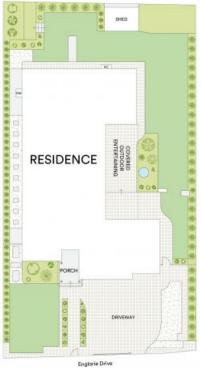

Macarthur Station and much more.

- Immaculately presented with stunning street appeal
- Four spacious bedrooms with built-in robes to all
- Master bedroom includes walk-in robe and ensuite
- Central gas kitchen with walk-in pantry and ample cabinetry
- Sprawling interiors offer an enviable choice of living zones
- Ducted vacuum, air conditioning and gas fireplace
- Triple garage with remote access to two
- Easy-care backyard with garden shed and side access
- Large covered entertaining with plenty of privacy