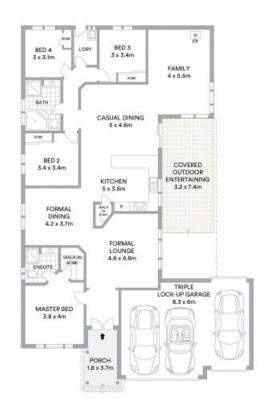

Macarthur Station and much more.

- Immaculately presented with stunning street appeal
- Four spacious bedrooms with built-in robes to all
- Master bedroom includes walk-in robe and ensuite
- Central gas kitchen with walk-in pantry and ample cabinetry
- Sprawling interiors offer an enviable choice of living zones
- Ducted vacuum, air conditioning and gas fireplace
- Triple garage with remote access to two
- Easy-care backyard with garden shed and side access
- Large covered entertaining with plenty of privacy