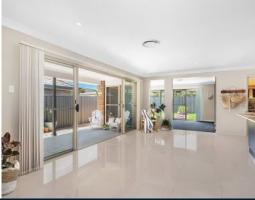

- Impeccable presentation and quality fittings
- Open plan kitchen, living and dining
- Master bedroom with his and hers robe, ensuite
- Remaining three bedrooms comfortable in size with built-ins
- Generous modern kitchen with stone bench tops
- Well-proportioned walk-in pantry, dishwasher, gas cooktop
- Large stacker doors which lead to covered alfresco area
- Ducted air conditioning, double remote garage
- Set upon 450sqm of land with easy care levelled lawns
- Close proximity to schools, shopping, public transport and railway