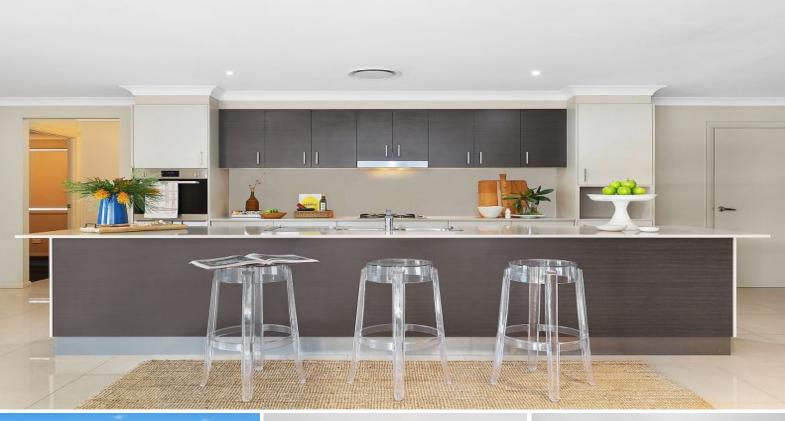

- Impeccable presentation and quality fittings
- Open plan kitchen, living and dining
- Master bedroom with his and hers robe, ensuite
- Remaining three bedrooms comfortable in size with built-ins
- Generous modern kitchen with stone bench tops
- Well-proportioned walk-in pantry, dishwasher, gas cooktop
- Large stacker doors which lead to covered alfresco area
- Ducted air conditioning, double remote garage
- Set upon 450sqm of land with easy care levelled lawns
- Close proximity to schools, shopping, public transport and railway