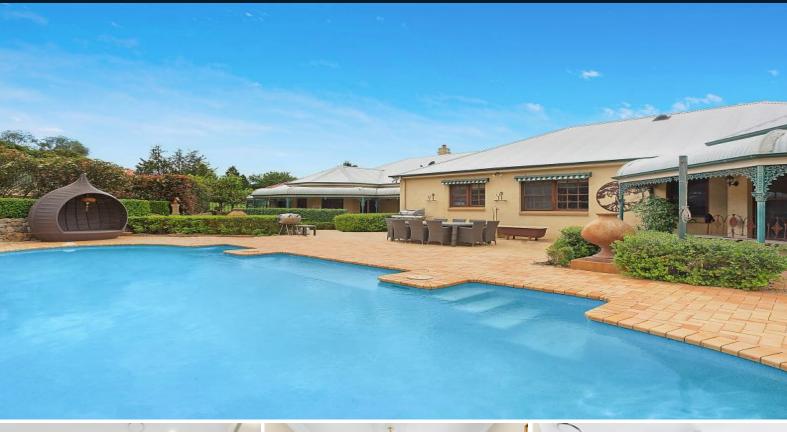

## Elegance in a premium location

Boasting a commanding frontage, this spectacular Felton home delivers luxury on a grand scale. Overseeing a stunning, private 4,000sqm on a dress-circle street, it has beautiful district views and is within easy reach of

- A home with immense romantic appeal that will win your heart.
- Features high ornate ceilings, parquetry herringbone floors
- Provincial Kitchen with Carrara Marble benchtops and quality appliances
- Boasts an expansive lounge room and formal dining area
- Rumpus room, study and casual living areas
- Veranda wrapping around the home on all sides
- Paved rear entertaining area surrounded by bespoke stone walls
- Fire pit set within established gardens providing peace and privacy
- Large bedrooms and master bed with walk-in robes and ensuite
- Three car garage, ducted air conditioning, lots of storage
- 1 minute drive to Camden