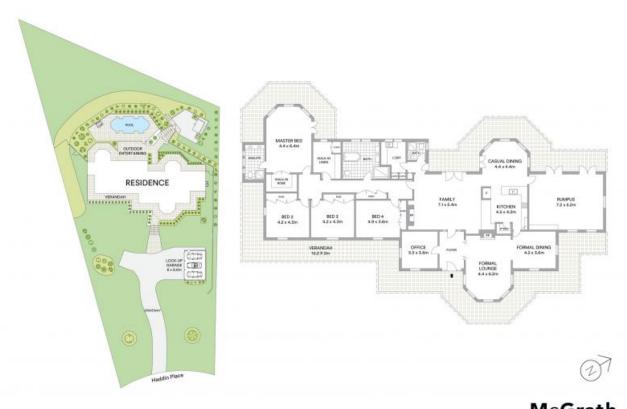

## 3 Haddin Place Kirkham, NSW

## Elegance in a premium location

Boasting a commanding frontage, this spectacular Felton home delivers luxury on a grand scale. Overseeing a stunning, private 4,000sqm on a dress-circle street, it has beautiful district views and is within easy reach of

- A home with immense romantic appeal that will win your heart.
- Features high ornate ceilings, parquetry herringbone floors
- Provincial Kitchen with Carrara Marble benchtops and quality appliances
- Boasts an expansive lounge room and formal dining area
- Rumpus room, study and casual living areas
- Veranda wrapping around the home on all sides
- Paved rear entertaining area surrounded by bespoke stone walls
- Fire pit set within established gardens providing peace and privacy
- Large bedrooms and master bed with walk-in robes and ensuite
- Three car garage, ducted air conditioning, lots of storage
- 1 minute drive to Camden