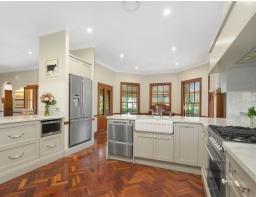

- A home with immense romantic appeal that will win your heart.
- Features high ornate ceilings, parquetry herringbone floors
- Provincial Kitchen with Carrara Marble benchtops and quality appliances
- Boasts an expansive lounge room and formal dining area
- Rumpus room, study and casual living areas
- Veranda wrapping around the home on all sides
- Paved rear entertaining area surrounded by bespoke stone walls
- Fire pit set within established gardens providing peace and privacy
- Large bedrooms and master bed with walk-in robes and ensuite
- Three car garage, ducted air conditioning, lots of storage
- 1 minute drive to Camden