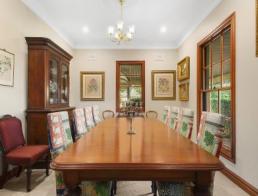

- A home with immense romantic appeal that will win your heart.
- Features high ornate ceilings, parquetry herringbone floors
- Provincial Kitchen with Carrara Marble benchtops and quality appliances
- Boasts an expansive lounge room and formal dining area
- Rumpus room, study and casual living areas
- Veranda wrapping around the home on all sides
- Paved rear entertaining area surrounded by bespoke stone walls
- Fire pit set within established gardens providing peace and privacy
- Large bedrooms and master bed with walk-in robes and ensuite
- Three car garage, ducted air conditioning, lots of storage
- 1 minute drive to Camden