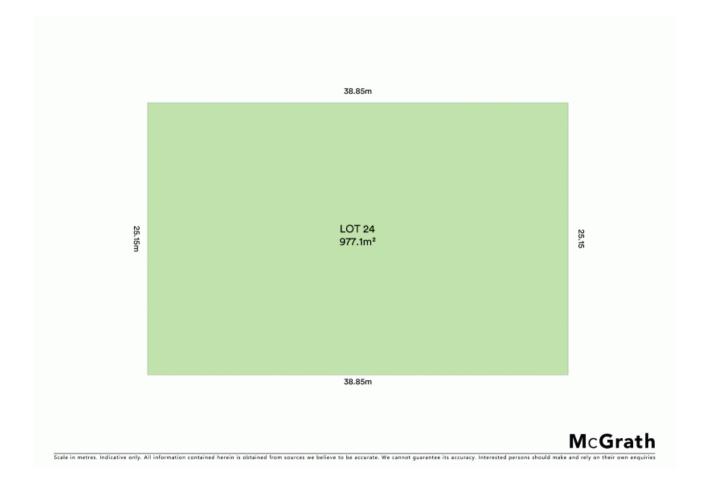

- A unique opportunity for relaxed country living
- Generous frontage with both over 24 metres
- Sought after Montpelier Grove Estate The Oaks
- Vibrant community feel offering country living
- Within walking distance to a range of amenities
- Close to schools, shops and public transport
- Lot 24 SOLD
- Lot 25 SOLD