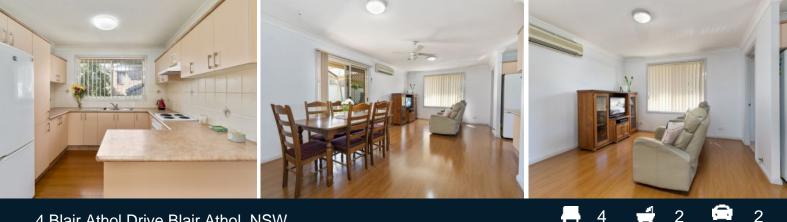

- Four comfortable bedrooms with built-in robes
- Ceiling fans and Split system air conditioning for year round comfort
- Well-appointed laundry with external access
- Large covered entertaining with full yard access
- Three-way bathroom with separate toilet and linen storage
- Two car lock up garage with single car drive through access
- Established gardens and double door shed
- Walking distance to location shops, train station and tafe
- 569sqm fully fenced parcel

4 Blair Athol Drive, Blair Athol, NSW