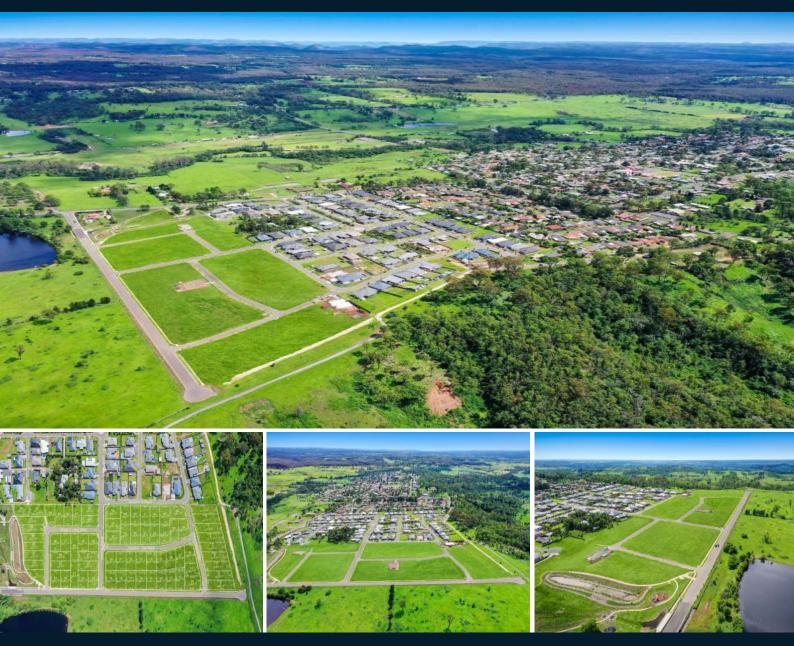

## Montpelier Grove Estate The Oaks, NSW

## Lots selling fast

With the stunning Montpelier Grove Estate The Oaks now complete, Gilbert + Younan in conjunction with Exclusive Estate Agents are excited to offer a special opportunity to purchase in the final release of available land that is now registered. The remaining oversized allotments present a unique opportunity allowing the option to further subdivide these impressive lots (STCA) or just relish these spectacular quarter acres parcels and the vast room they have to offer.

Ideally Positioned in the stunning Montpelier Grove Estate Supersized registered lots, ready to build your dream home Opportunity to subdivide and build two separate residence Offering town amenities including Town water and sewer Ranging from 975sqm corner lot to 1,263.2sqm non corner lot