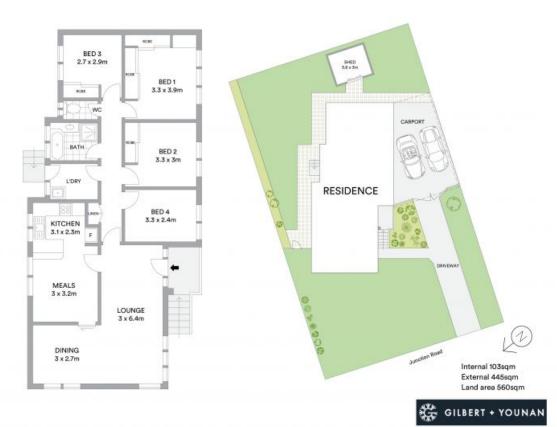

## 93 Junction Road Ruse, NSW

## Perfect first home and investment opportunity

93 Junction Road, Ruse is a ready made prospect for first home buyers or a savvy investor. Recently renovated with a fresh coat of paint and brand new carpet, this is the hidden gem you've been looking for. Situated only minutes from local primary school and high school, it also has a supermarket close by and plenty of surrounding reserves for owners to enjoy.

For more details please visit https://www.gyproperty.com.au/5363762

- Open plan living in a single storey layout
- Plenty of natural light
- Four comfortable sized bedrooms
- Built in robes in three bedrooms
- A bathroom with separate toilet
- New carpet in living areas and bedrooms
- Tiles in kitchen and meals area
- Freshly painted
- 560m2 block
- Minutes from Ruse Public School and Leumeah