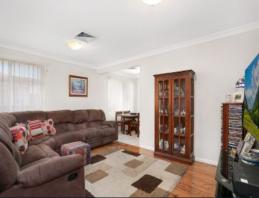

- Four spacious bedrooms with built-in robes and ceiling fans.
- Additional designated study room
- Secluded master retreat with ensuite, split system air conditioning and roof storage
- Casual and formal living areas for space and easy living
- Neatly presented kitchen provides dishwasher and plenty of storage
- Tidy main bathrooms reveals separate toilet
- Ducted air conditioning and ceiling fans throughout
- Large entertainers deck with cafe blinds for year round comfort
- Sparkling in-ground swimming pool