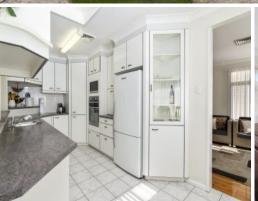

- Four spacious bedrooms with built-in robes and ceiling fans.
- Additional designated study room
- Secluded master retreat with ensuite, split system air conditioning and roof storage
- Casual and formal living areas for space and easy living
- Neatly presented kitchen provides dishwasher and plenty of storage
- Tidy main bathrooms reveals separate toilet
- Ducted air conditioning and ceiling fans throughout
- Large entertainers deck with cafe blinds for year round comfort
- Sparkling in-ground swimming pool