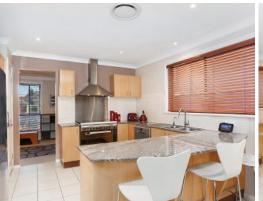

- Stunning granite kitchen with 900mm gas oven and walk in pantry
- Four large bedrooms upstairs with a fifth bedroom downstairs
- Deluxe master suite with walk in robe and twin shower ensuite
- Media room completed with projector and wide screen
- Broad selection of formal and casual living
- Remote double garage, with drive through access
- Oversized covered alfresco area for year round entertaining
- Sparkling in ground fresh water solar heated swimming pool
- Well positioned in a family friendly location