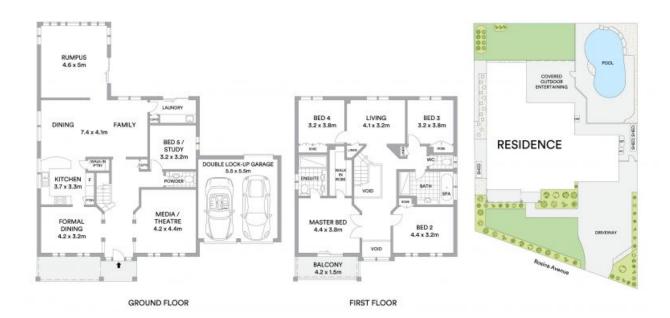

## 13 Rosina Avenue Harrington Park, NSW

## Large family home with swimming pool

Set in a peaceful locale, this generous dual level home is spread over an impressive 624sqm block. With a family friendly layout consisting of both formal and casual areas, this home is tastefully presented with neutral colour tones. Embraced by light filled interiors offering a residence of enormous and serene appeal.

- Stunning granite kitchen with 900mm gas oven and walk in pantry
- Four large bedrooms upstairs with a fifth bedroom downstairs
- Deluxe master suite with walk in robe and twin shower ensuite
- Media room completed with projector and wide screen
- Broad selection of formal and casual living
- Remote double garage, with drive through access
- Oversized covered alfresco area for year round entertaining
- Sparkling in ground fresh water solar heated swimming pool
- Well positioned in a family friendly location