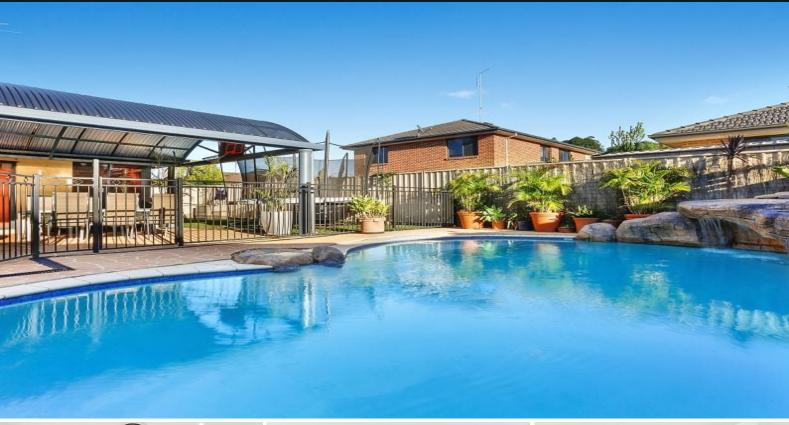

## Large family home with swimming pool

Set in a peaceful locale, this generous dual level home is spread over an impressive 624sqm block. With a family friendly layout consisting of both formal and casual areas, this home is tastefully presented with neutral colour tones. Embraced by light filled interiors offering a residence of enormous and serene appeal.

- Stunning granite kitchen with 900mm gas oven and walk in pantry
- Four large bedrooms upstairs with a fifth bedroom downstairs
- Deluxe master suite with walk in robe and twin shower ensuite
- Media room completed with projector and wide screen
- Broad selection of formal and casual living
- Remote double garage, with drive through access
- Oversized covered alfresco area for year round entertaining
- Sparkling in ground fresh water solar heated swimming pool
- Well positioned in a family friendly location