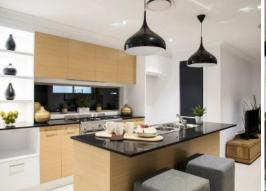

## Bright Stylish and Attractive

NO OPEN HOMES CAN BE CONDUCTED, PLEASE MAKE CONTACT FOR A PRIVATE APPOINTMENT.

- 4 Great size bedrooms with built in wardrobes
- Main bedroom with walk in robe plus ensuite and balcony
- High quality finishes in a very stylish gas cooking kitchen
- Family and dining areas flowing through to the stunning alfresco  $% \left\{ 1\right\} =\left\{ 1\right\}$
- Separate living area plus study or office
- Ducted Air conditioning and security alarm system
- Extra leisure area upstairs in a very well appointed home
- Lock up garage with internal access
- Sought after street and close by to Gregory Hills Town Centre, restaurants, bars and cafes