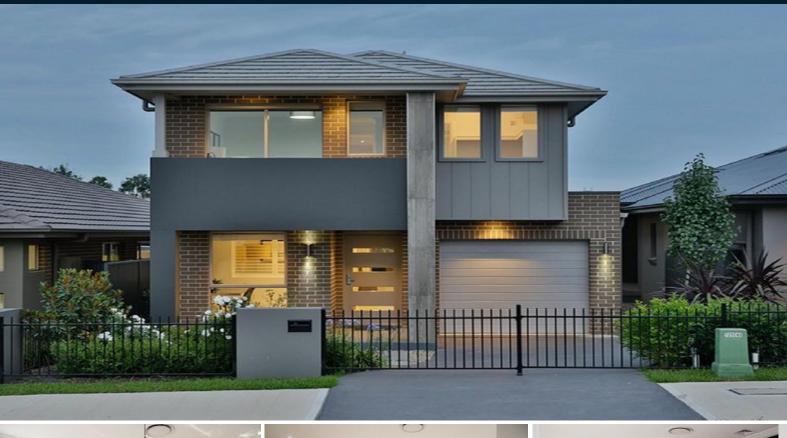

## 21 Village Circuit GREGORY HILLS, NSW

## Bright Stylish and Attractive

NO OPEN HOMES CAN BE CONDUCTED, PLEASE MAKE CONTACT FOR A PRIVATE APPOINTMENT.

- 4 Great size bedrooms with built in wardrobes
- Main bedroom with walk in robe plus ensuite and balcony
- High quality finishes in a very stylish gas cooking kitchen
- Family and dining areas flowing through to the stunning alfresco  $% \left\{ 1\right\} =\left\{ 1\right\}$
- Separate living area plus study or office
- Ducted Air conditioning and security alarm system
- Extra leisure area upstairs in a very well appointed home
- Lock up garage with internal access
- Sought after street and close by to Gregory Hills Town Centre, restaurants, bars and cafes