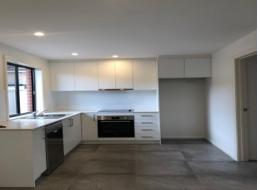

## 1 year old 2 bedroom flat

This near new 2 bedroom granny flat is free flowing with a quiet aspect. Featuring 2 bedrooms both with built in wardrobes, split system air conditioning, stainless steel dishwasher, caesar stone kitchen benchtop, Bosch appliances and a water tank. Don't miss out on securing this private little home with your own yard and private access.

- 2 bedrooms with BIR to both
- Split system air conditioner
- Internal in built laundry
- Stainless steel dishwasher, caesar benchtop
- Bosch kitchen appliances

PLEASE NOTE THAT WE DO NOT ACCEPT ONE-FORM APPLICATIONS, YOU WILL BE SENT A LINK AFTER INSPECTION TO MAKE AN APPLICATION THROUGH T-APP