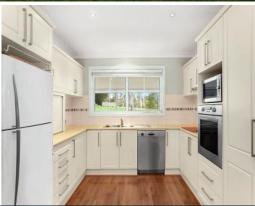

## Features Include:

- 2 spacious carpeted bedrooms both with built-ins
- Split system air conditioning in large combined living and dining
- Timber floor boards throughout living areas
- Stylish separate kitchen with stainless steel appliances
- Modern bathroom
- Large internal laundry with ample room for storage
- L-Shape Entertaining covered deck