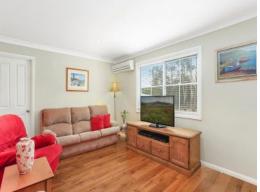

## Features Include:

- 2 spacious carpeted bedrooms both with built-ins
- Split system air conditioning in large combined living and dining
- Timber floor boards throughout living areas
- Stylish separate kitchen with stainless steel appliances
- Modern bathroom
- Large internal laundry with ample room for storage
- L-Shape Entertaining covered deck