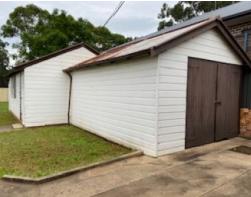

- Generous sized bedrooms both with built-in robes and carpet
- Lovely open plan dining and living area
- Kitchen with stainless steel appliances and granite bench tops
- Modern bathroom and laundry
- Timber flooring throughout living areas and air conditioning
- Cosy lockable study or storage room
- Fully enclosed sunroom upon entry to the home
- 3 car garage, 2 car carport