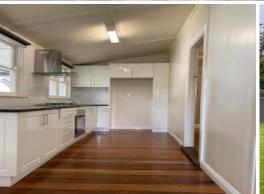

- Generous sized bedrooms both with built-in robes and carpet
- Lovely open plan dining and living area
- Kitchen with stainless steel appliances and granite bench tops
- Modern bathroom and laundry
- Timber flooring throughout living areas and air conditioning
- Cosy lockable study or storage room
- Fully enclosed sunroom upon entry to the home
- 3 car garage, 2 car carport