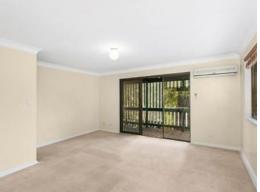

- Three good size bedrooms with built-in wardrobes
- Timber kitchen, adjoining meals area
- Open plan living/lounge room, leading to verandah
- South facing home, air conditioning
- Huge ground level storage area
- Side access plus car, trailer or caravan accommodation
- Rear covered outdoor entertaining area perfect for guests
- Situated in an elevated position with district views
- Railway and shopping precinct within walking distance