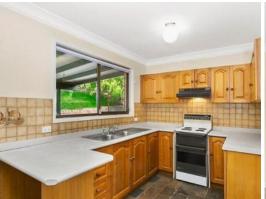

- Three good size bedrooms with built-in wardrobes
- Timber kitchen, adjoining meals area
- Open plan living/lounge room, leading to verandah
- South facing home, air conditioning
- Huge ground level storage area
- Side access plus car, trailer or caravan accommodation
- Rear covered outdoor entertaining area perfect for guests
- Situated in an elevated position with district views
- Railway and shopping precinct within walking distance