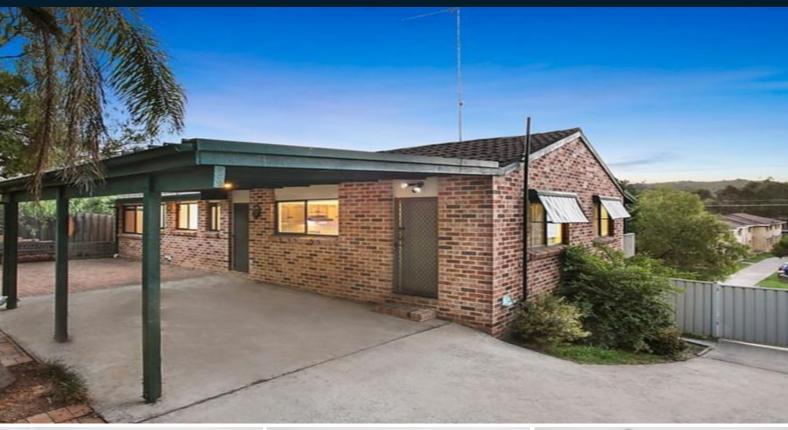

## 128 Menangle Street PICTON, NSW

## High position in a great location

Presenting an open plan home with air conditioning, this home is perfectly located within walking distance to train and Picton CBD. Set on the high side of the street with views. Other features include;

- Three good size bedrooms with built-in wardrobes
- Timber kitchen, adjoining meals area
- Open plan living/lounge room, leading to verandah
- South facing home, air conditioning
- Huge ground level storage area
- Side access plus car, trailer or caravan accommodation
- Rear covered outdoor entertaining area perfect for guests
- Situated in an elevated position with district views
- Railway and shopping precinct within walking distance