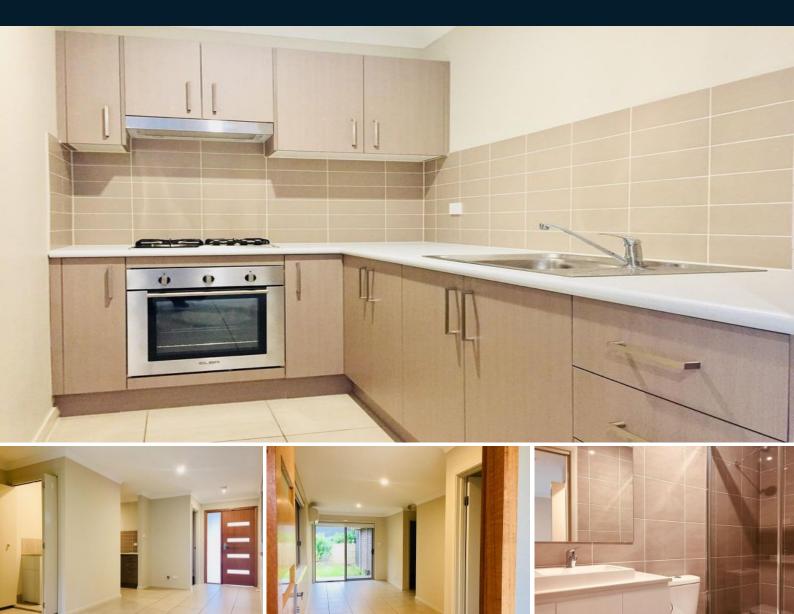

This spacious and versatile 2 bedroom granny flat. With its own private entrance, also featuring a car space and a backyard. Offering combined living and dining areas flowing through to the undercover outdoor area and private courtyard. Fully tiled living areas, modern kitchen with stainless steel appliances, carpeted bedrooms with built in wardrobes. Good size, great starter, inspect today.

- 2 Spacious bedroom with built in wardrobe to main
- Tiled and combined living and dining areas
- Separate kitchen with cupboard space and stainless steel appliances
- Stylish bathroom with separate laundry
- Own drive in private carspace
- Close to local school and Oran Park town ce